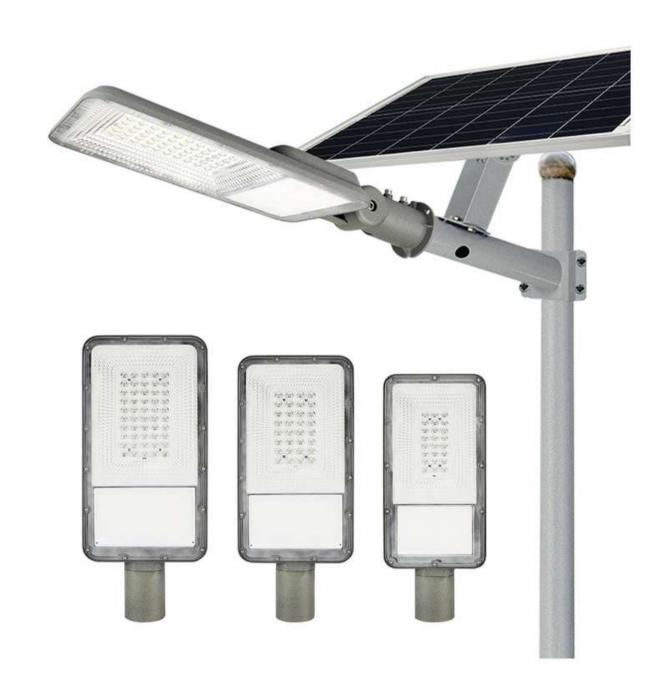

### Top sellers in iSolar Lighting

EU Patent
LUMINLEDS inside
170Lm/W
50W, 100W, 200W,
300, 500W in Options

EU Patent
LUMINLEDS inside
170Lm/W
30W, 60W, 100W in
Options

ADD:

NO. 16 XingYeXi Road, Shishan Town, Nanhai, Foshan, Guangdong, China 528000