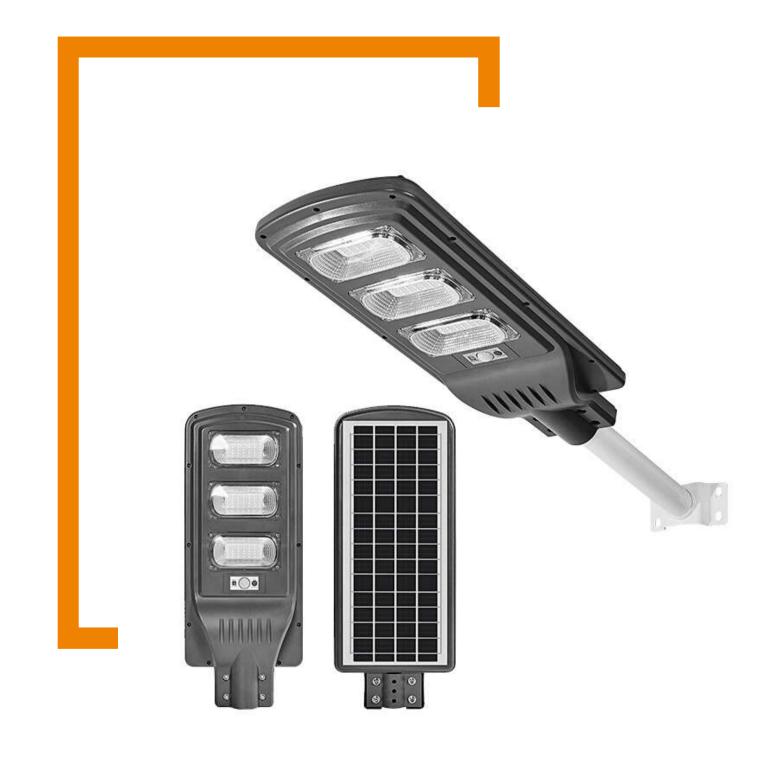

### Top sellers in iSolar Lighting

EU Patent
LUMINLEDS inside
170Lm/W
50W, 100W, 200W,
300, 500W in Options

EU Patent
LUMINLEDS inside
170Lm/W
30W, 60W, 100W in
Options

ADD:

NO. 16 XingYeXi Road, Shishan Town, Nanhai, Foshan, Guangdong, China 528000